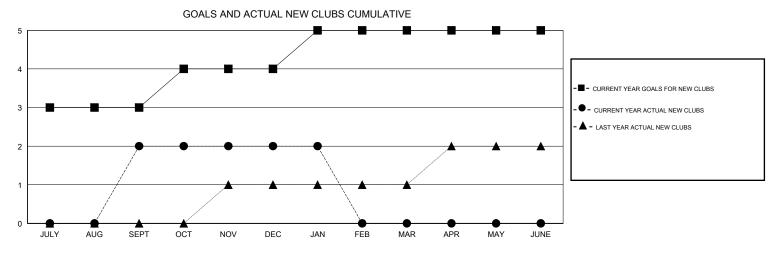

## District 306 C2

Results as of: 1/31/2020

| GMT:          |               |             | GMT CA        |                       |                           |                         |                                                    |  |
|---------------|---------------|-------------|---------------|-----------------------|---------------------------|-------------------------|----------------------------------------------------|--|
|               | Club          | os          |               | Members               |                           |                         |                                                    |  |
|               | RESULTS FOR   | R 2019-2020 |               | RESULTS FOR 2019-2020 |                           |                         |                                                    |  |
| QUARTER       | NEW CLUB GOAL | NEW CLUBS   | DROPPED CLUBS | QUARTER               | MEMBER GROWTH NET<br>GOAL | MEMBER GROWTH<br>ACTUAL | DROPPED<br>MEMBERS ACTUAL<br>(including transfers) |  |
| JULY/AUG/SEPT | 3             | 2           | 2             | JULY/AUG/SEPT         | 60                        | 137                     | 78                                                 |  |
| OCT/NOV/DEC   | 1             | 0           | 6             | OCT/NOV/DEC           | 40                        | 81                      | 151                                                |  |
| JAN/FEB/MAR   | 1             | 0           | 0             | JAN/FEB/MAR           | 40                        | 59                      | 7                                                  |  |
| APR/MAY/JUNE  | 0             | 0           | 0             | APR/MAY/JUNE          | 25                        | 0                       | 0                                                  |  |