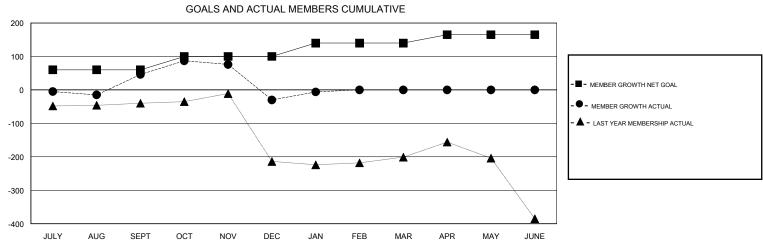

## District 306 C2

Results as of: 1/31/2020

| GMT:          |               |             | GMT CA        |                       |                           |                         |                                                    |  |
|---------------|---------------|-------------|---------------|-----------------------|---------------------------|-------------------------|----------------------------------------------------|--|
|               | Club          | os          |               | Members               |                           |                         |                                                    |  |
|               | RESULTS FOR   | R 2019-2020 |               | RESULTS FOR 2019-2020 |                           |                         |                                                    |  |
| QUARTER       | NEW CLUB GOAL | NEW CLUBS   | DROPPED CLUBS | QUARTER               | MEMBER GROWTH NET<br>GOAL | MEMBER GROWTH<br>ACTUAL | DROPPED<br>MEMBERS ACTUAL<br>(including transfers) |  |
| JULY/AUG/SEPT | 3             | 2           | 2             | JULY/AUG/SEPT         | 60                        | 137                     | 78                                                 |  |
| OCT/NOV/DEC   | 1             | 0           | 6             | OCT/NOV/DEC           | 40                        | 81                      | 151                                                |  |
| JAN/FEB/MAR   | 1             | 0           | 0             | JAN/FEB/MAR           | 40                        | 59                      | 7                                                  |  |
| APR/MAY/JUNE  | 0             | 0           | 0             | APR/MAY/JUNE          | 25                        | 0                       | 0                                                  |  |